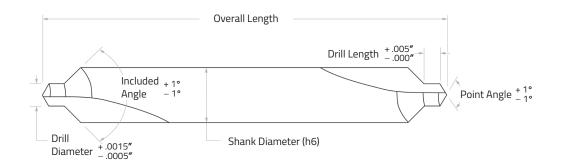

## **Special Carbide Drill Countersink**

| Drill Diameter:          | Comments: |
|--------------------------|-----------|
| Shank Diameter:          |           |
| Drill Length:            |           |
| Overall Length:          |           |
| Point Angle:             |           |
| Included Angle:          |           |
| Workpiece Material:      |           |
| Coating:                 |           |
| Quantity: (6 Piece Min.) |           |
|                          |           |