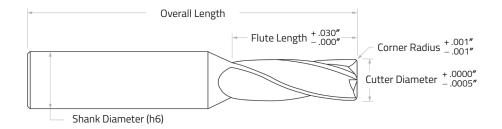

## **Special Carbide Flat Bottom Counterbore**

| Cutter Diameter:                                       | Comments:                  |
|--------------------------------------------------------|----------------------------|
| Shank Diameter:                                        |                            |
| Flute Length:                                          |                            |
| Overall Length:                                        |                            |
| Corner Radius:                                         |                            |
| Flute Count:                                           |                            |
| Workpiece Material:                                    |                            |
| Coating:                                               |                            |
| Quantity: (6 Piece Min.)                               |                            |
|                                                        |                            |
| Contact:                                               |                            |
| Company:                                               |                            |
| Address Line 1:                                        |                            |
| Address Line 2:                                        |                            |
| City, State, Zip:                                      |                            |
| Phone / Fax:                                           |                            |
| Your Preferred Distributor*:                           |                            |
| *Valor Holemaking sells through select distribution in | the United States & Canada |