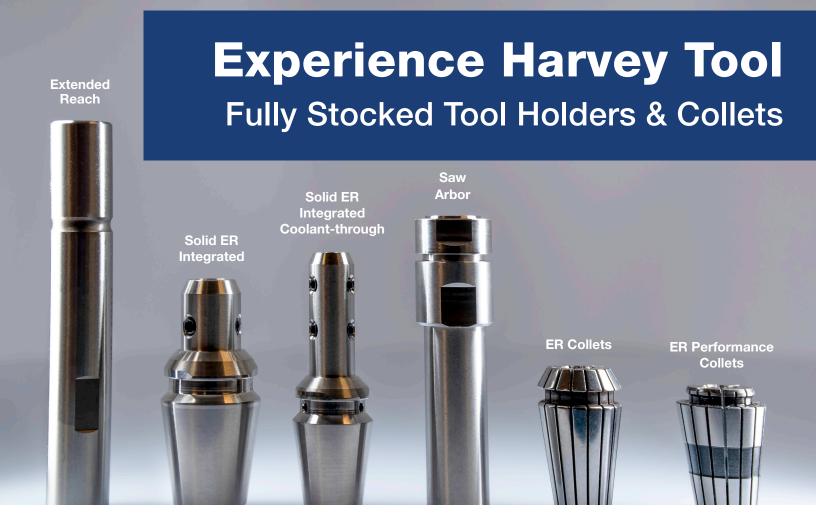

## Pair Your Harvey Tool with a Harvey Tool Holder to gain a Competitive Advantage

Harvey Tool Company now fully stocks an expanded line of Tool Holders and Collets, including Extended Reach Tool Holders, Solid ER Integrated Tool Holders, Saw Arbors, ER Collets, and ER Performance Collets.

- Multiple ER sizes for any spindle or tool holder.
- Held to tight runnout tolerances for high-precision and repeatability.
- Bore diameters of 1/8", 3/16", and 1/4" for common shank diameters.
- Multiple reaches to help extend tooling into deep pockets.
- Coolant through options available.